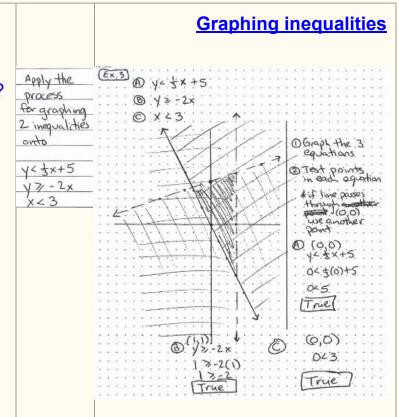

### Example from MATH CLASSES

Left Page

Right Page

How do you graph inequalities?

How is it different from graphing equations?

#### Steps:

Graph the equations
Test points in each equation

These steps show if different inequality equations share the same area of a graph.

The basics of graphing inequalities are the same as graphing equations. You start at the y-intercept & use slope. Make sure to check if the line is dotted or solid. You also need to test a point to shade.