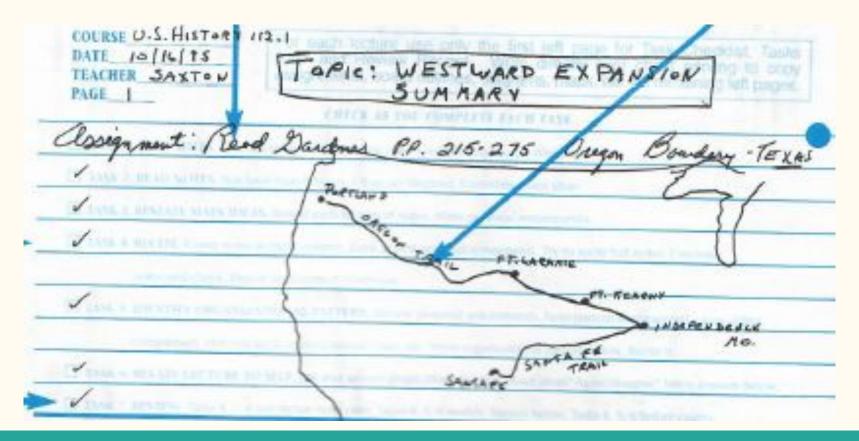

Example

| COURSE U.S. HISTORY 172-1                                                                                                                                                                                                                                                                                                                                                                                                                                                                                                                                                                                                                                                                                                                                                                                                                                                                                                                                                                                                                                                                                                                                                                                                                                                                                                                                                                                                                                                                                                                                                                                                                                                                                                                                                                                                                                                                                                                                                                                                                                                                                                      | PERSONAL            | U. A HISTORY (12.1 LUCKS)                             |
|--------------------------------------------------------------------------------------------------------------------------------------------------------------------------------------------------------------------------------------------------------------------------------------------------------------------------------------------------------------------------------------------------------------------------------------------------------------------------------------------------------------------------------------------------------------------------------------------------------------------------------------------------------------------------------------------------------------------------------------------------------------------------------------------------------------------------------------------------------------------------------------------------------------------------------------------------------------------------------------------------------------------------------------------------------------------------------------------------------------------------------------------------------------------------------------------------------------------------------------------------------------------------------------------------------------------------------------------------------------------------------------------------------------------------------------------------------------------------------------------------------------------------------------------------------------------------------------------------------------------------------------------------------------------------------------------------------------------------------------------------------------------------------------------------------------------------------------------------------------------------------------------------------------------------------------------------------------------------------------------------------------------------------------------------------------------------------------------------------------------------------|---------------------|-------------------------------------------------------|
| CONTROL OF THE PROPERTY OF THE | RESTATEMENT         | PRAF. SANTON TENCHER                                  |
| TAPIC: WESTWARD EXPANSION                                                                                                                                                                                                                                                                                                                                                                                                                                                                                                                                                                                                                                                                                                                                                                                                                                                                                                                                                                                                                                                                                                                                                                                                                                                                                                                                                                                                                                                                                                                                                                                                                                                                                                                                                                                                                                                                                                                                                                                                                                                                                                      | COLUMN              | B 04.00                                               |
| PAGE 1 SUM MARY                                                                                                                                                                                                                                                                                                                                                                                                                                                                                                                                                                                                                                                                                                                                                                                                                                                                                                                                                                                                                                                                                                                                                                                                                                                                                                                                                                                                                                                                                                                                                                                                                                                                                                                                                                                                                                                                                                                                                                                                                                                                                                                |                     | ECTURE TOPIC: WESTWARD EXPANSION                      |
| Paris +: B a an                                                                                                                                                                                                                                                                                                                                                                                                                                                                                                                                                                                                                                                                                                                                                                                                                                                                                                                                                                                                                                                                                                                                                                                                                                                                                                                                                                                                                                                                                                                                                                                                                                                                                                                                                                                                                                                                                                                                                                                                                                                                                                                |                     | ) Eyphur's + Tradus' Roles                            |
| assignment: Read Dardner P.P. 215-275 Dregon Bondary TEXAS                                                                                                                                                                                                                                                                                                                                                                                                                                                                                                                                                                                                                                                                                                                                                                                                                                                                                                                                                                                                                                                                                                                                                                                                                                                                                                                                                                                                                                                                                                                                                                                                                                                                                                                                                                                                                                                                                                                                                                                                                                                                     | Egylarero Moders    | Mort west                                             |
| CONTRACTOR OF THE CONTRACTOR O |                     |                                                       |
| 1 manual Patriars                                                                                                                                                                                                                                                                                                                                                                                                                                                                                                                                                                                                                                                                                                                                                                                                                                                                                                                                                                                                                                                                                                                                                                                                                                                                                                                                                                                                                                                                                                                                                                                                                                                                                                                                                                                                                                                                                                                                                                                                                                                                                                              | began morement      | * Jefferson sont Lewis + Eloch 1804 - Route           |
| I was mine                                                                                                                                                                                                                                                                                                                                                                                                                                                                                                                                                                                                                                                                                                                                                                                                                                                                                                                                                                                                                                                                                                                                                                                                                                                                                                                                                                                                                                                                                                                                                                                                                                                                                                                                                                                                                                                                                                                                                                                                                                                                                                                     | to n.w.             | Missouri R-> Rockies > Columbia R-> Pacific -         |
| AF GARANTE                                                                                                                                                                                                                                                                                                                                                                                                                                                                                                                                                                                                                                                                                                                                                                                                                                                                                                                                                                                                                                                                                                                                                                                                                                                                                                                                                                                                                                                                                                                                                                                                                                                                                                                                                                                                                                                                                                                                                                                                                                                                                                                     |                     | * Fur Traders followed - J. J. Cestor - amer. Fur Co. |
| 1 FT- FEARING                                                                                                                                                                                                                                                                                                                                                                                                                                                                                                                                                                                                                                                                                                                                                                                                                                                                                                                                                                                                                                                                                                                                                                                                                                                                                                                                                                                                                                                                                                                                                                                                                                                                                                                                                                                                                                                                                                                                                                                                                                                                                                                  |                     | Wm. ashley - Rocky Mt. Fus Co.                        |
| D HOMBER DESCR                                                                                                                                                                                                                                                                                                                                                                                                                                                                                                                                                                                                                                                                                                                                                                                                                                                                                                                                                                                                                                                                                                                                                                                                                                                                                                                                                                                                                                                                                                                                                                                                                                                                                                                                                                                                                                                                                                                                                                                                                                                                                                                 |                     |                                                       |
| Cat of No.                                                                                                                                                                                                                                                                                                                                                                                                                                                                                                                                                                                                                                                                                                                                                                                                                                                                                                                                                                                                                                                                                                                                                                                                                                                                                                                                                                                                                                                                                                                                                                                                                                                                                                                                                                                                                                                                                                                                                                                                                                                                                                                     |                     |                                                       |
| Source Sparke                                                                                                                                                                                                                                                                                                                                                                                                                                                                                                                                                                                                                                                                                                                                                                                                                                                                                                                                                                                                                                                                                                                                                                                                                                                                                                                                                                                                                                                                                                                                                                                                                                                                                                                                                                                                                                                                                                                                                                                                                                                                                                                  | 2                   | Southwest                                             |
| Value mine                                                                                                                                                                                                                                                                                                                                                                                                                                                                                                                                                                                                                                                                                                                                                                                                                                                                                                                                                                                                                                                                                                                                                                                                                                                                                                                                                                                                                                                                                                                                                                                                                                                                                                                                                                                                                                                                                                                                                                                                                                                                                                                     | Trade w/ Mexicans   | * Trade with Repions - Wm. Bechnell (st.              |
| THE RESERVE THE PARTY OF THE PA | Son Movement        | - Many followed                                       |
| Pollot an allet and and                                                                                                                                                                                                                                                                                                                                                                                                                                                                                                                                                                                                                                                                                                                                                                                                                                                                                                                                                                                                                                                                                                                                                                                                                                                                                                                                                                                                                                                                                                                                                                                                                                                                                                                                                                                                                                                                                                                                                                                                                                                                                                        | in S.W.             | - Opened Scota Fe trail = Rissouri - Sorto Fe         |
| Ind Safter developed the lecture dowing a cause of effect relationship                                                                                                                                                                                                                                                                                                                                                                                                                                                                                                                                                                                                                                                                                                                                                                                                                                                                                                                                                                                                                                                                                                                                                                                                                                                                                                                                                                                                                                                                                                                                                                                                                                                                                                                                                                                                                                                                                                                                                                                                                                                         |                     | - Used Wagon Caravans                                 |
| between the world teaders systems + missionium of the resulting                                                                                                                                                                                                                                                                                                                                                                                                                                                                                                                                                                                                                                                                                                                                                                                                                                                                                                                                                                                                                                                                                                                                                                                                                                                                                                                                                                                                                                                                                                                                                                                                                                                                                                                                                                                                                                                                                                                                                                                                                                                                |                     |                                                       |
| extend in a moderant to the west. He also Categoryed the                                                                                                                                                                                                                                                                                                                                                                                                                                                                                                                                                                                                                                                                                                                                                                                                                                                                                                                                                                                                                                                                                                                                                                                                                                                                                                                                                                                                                                                                                                                                                                                                                                                                                                                                                                                                                                                                                                                                                                                                                                                                       |                     | N 4: 100 . 2011 +                                     |
| major routes to the west.                                                                                                                                                                                                                                                                                                                                                                                                                                                                                                                                                                                                                                                                                                                                                                                                                                                                                                                                                                                                                                                                                                                                                                                                                                                                                                                                                                                                                                                                                                                                                                                                                                                                                                                                                                                                                                                                                                                                                                                                                                                                                                      |                     | D'Aissionaries Role in north west                     |
| / 201                                                                                                                                                                                                                                                                                                                                                                                                                                                                                                                                                                                                                                                                                                                                                                                                                                                                                                                                                                                                                                                                                                                                                                                                                                                                                                                                                                                                                                                                                                                                                                                                                                                                                                                                                                                                                                                                                                                                                                                                                                                                                                                          | Messenoires Grought | * Nature american wanted preachers after traders      |
| AMERICAN STREET, AND ADDRESS OF THE PROPERTY O | religion. Fored     | * Mithedists port ministers 1834                      |
| Two thereto Find that outers and I in                                                                                                                                                                                                                                                                                                                                                                                                                                                                                                                                                                                                                                                                                                                                                                                                                                                                                                                                                                                                                                                                                                                                                                                                                                                                                                                                                                                                                                                                                                                                                                                                                                                                                                                                                                                                                                                                                                                                                                                                                                                                                          | land - Notwoted     | * Presbyterians Congregationalista follow             |
| Two thoughts: First that entrypeneus set opportunity quilly aster astly, Fedral on life the new Corner capitalists                                                                                                                                                                                                                                                                                                                                                                                                                                                                                                                                                                                                                                                                                                                                                                                                                                                                                                                                                                                                                                                                                                                                                                                                                                                                                                                                                                                                                                                                                                                                                                                                                                                                                                                                                                                                                                                                                                                                                                                                             | Esterneste man      | * Rom Catholic founded mussion 1840                   |
| southing the long hit has son capitalists                                                                                                                                                                                                                                                                                                                                                                                                                                                                                                                                                                                                                                                                                                                                                                                                                                                                                                                                                                                                                                                                                                                                                                                                                                                                                                                                                                                                                                                                                                                                                                                                                                                                                                                                                                                                                                                                                                                                                                                                                                                                                      | West                | * Preo chera tought religion + farmy + bldg.          |
| aggrating in the former Societ, Secres - One count always                                                                                                                                                                                                                                                                                                                                                                                                                                                                                                                                                                                                                                                                                                                                                                                                                                                                                                                                                                                                                                                                                                                                                                                                                                                                                                                                                                                                                                                                                                                                                                                                                                                                                                                                                                                                                                                                                                                                                                                                                                                                      |                     | * Mission loved climate, soil - Told Cost friends     |
| House the effects of an event. Think how space exploration                                                                                                                                                                                                                                                                                                                                                                                                                                                                                                                                                                                                                                                                                                                                                                                                                                                                                                                                                                                                                                                                                                                                                                                                                                                                                                                                                                                                                                                                                                                                                                                                                                                                                                                                                                                                                                                                                                                                                                                                                                                                     | 13                  | <i>p</i> 1- 1                                         |
| hes ground so many new industries of injuntions -                                                                                                                                                                                                                                                                                                                                                                                                                                                                                                                                                                                                                                                                                                                                                                                                                                                                                                                                                                                                                                                                                                                                                                                                                                                                                                                                                                                                                                                                                                                                                                                                                                                                                                                                                                                                                                                                                                                                                                                                                                                                              | ( )                 | Movement to Oregon                                    |
| Ex. Howing Keep presigation is autor based or gatellite                                                                                                                                                                                                                                                                                                                                                                                                                                                                                                                                                                                                                                                                                                                                                                                                                                                                                                                                                                                                                                                                                                                                                                                                                                                                                                                                                                                                                                                                                                                                                                                                                                                                                                                                                                                                                                                                                                                                                                                                                                                                        | 0 11 : 0 +          |                                                       |
| THE RESIDENCE ASSETS OF THE PARTY OF THE PAR | 2 Hein Routes       | * Overlook - Orden Trail 2000M. Dangerous             |
| Adentily the lover while had to the one with head                                                                                                                                                                                                                                                                                                                                                                                                                                                                                                                                                                                                                                                                                                                                                                                                                                                                                                                                                                                                                                                                                                                                                                                                                                                                                                                                                                                                                                                                                                                                                                                                                                                                                                                                                                                                                                                                                                                                                                                                                                                                              | Fand - Oregon Trul  | - Indys. No. X Plains XI Wohis Vld. R. & Pocific      |
| David to I the the spening of an area                                                                                                                                                                                                                                                                                                                                                                                                                                                                                                                                                                                                                                                                                                                                                                                                                                                                                                                                                                                                                                                                                                                                                                                                                                                                                                                                                                                                                                                                                                                                                                                                                                                                                                                                                                                                                                                                                                                                                                                                                                                                                          | Sea . Cope Hom      | - 5-6 Mads 120 people 1st tays                        |
| Descrip the forces while led to the opening of the least.  Describe for look the way there prese operated in each  area of the least                                                                                                                                                                                                                                                                                                                                                                                                                                                                                                                                                                                                                                                                                                                                                                                                                                                                                                                                                                                                                                                                                                                                                                                                                                                                                                                                                                                                                                                                                                                                                                                                                                                                                                                                                                                                                                                                                                                                                                                           |                     | de Porte - Con 1 + lane                               |
| area of the livest                                                                                                                                                                                                                                                                                                                                                                                                                                                                                                                                                                                                                                                                                                                                                                                                                                                                                                                                                                                                                                                                                                                                                                                                                                                                                                                                                                                                                                                                                                                                                                                                                                                                                                                                                                                                                                                                                                                                                                                                                                                                                                             | Ponema.             | See Routes - Casier but longer                        |
| The facilities (V an introduce -                                                                                                                                                                                                                                                                                                                                                                                                                                                                                                                                                                                                                                                                                                                                                                                                                                                                                                                                                                                                                                                                                                                                                                                                                                                                                                                                                                                                                                                                                                                                                                                                                                                                                                                                                                                                                                                                                                                                                                                                                                                                                               | V -                 | O Copo Lorn                                           |
|                                                                                                                                                                                                                                                                                                                                                                                                                                                                                                                                                                                                                                                                                                                                                                                                                                                                                                                                                                                                                                                                                                                                                                                                                                                                                                                                                                                                                                                                                                                                                                                                                                                                                                                                                                                                                                                                                                                                                                                                                                                                                                                                |                     | X (Fanora Sthme - 2 Ships needed                      |
| Copyright Lawrence House 1995                                                                                                                                                                                                                                                                                                                                                                                                                                                                                                                                                                                                                                                                                                                                                                                                                                                                                                                                                                                                                                                                                                                                                                                                                                                                                                                                                                                                                                                                                                                                                                                                                                                                                                                                                                                                                                                                                                                                                                                                                                                                                                  |                     | Disease helled commence House 1995                    |

# Example of first topic

|                   | ECTURE TOPIC: WESTWARD EXPANSION                                                          |
|-------------------|-------------------------------------------------------------------------------------------|
|                   | ) Eyplar's + Tradus' Roles                                                                |
| Egslaves / Noders | North west                                                                                |
| begon movement    | * Jefferson sent Lewis + Clock 1804 - Route Messouri R-> Rockies > Columbia R-> Pacific - |
| to n.w.           |                                                                                           |
|                   | * Fur Trader followed - J. J. aster - amer. Fur Co.                                       |
|                   | Wm. Ceshley - Rocky Fet. Fus Co.                                                          |

# Student drew map from board

#### Organizational Pattern

Student decided lecture had a cause & effect organization as well as a categorical element and wrote this statement. When recalling from long term memory, student will think of the effect and recall the causes, exploration, trade, and religion and the two categories of routes. This process strengthens long term memory.

Prof Saxton developed the lecture showing a **cause and effect** relationship between the work of traders, explorers & missionaries & the resulting interest in and movement to the west. She also **categorized** the major routes to the west."

Prof Saftor developed the lection Sowing a cause of effect relationship between the world trader explorer of missionium of the resulting interest in of movement to the west. He also categorized the major routes to the west.