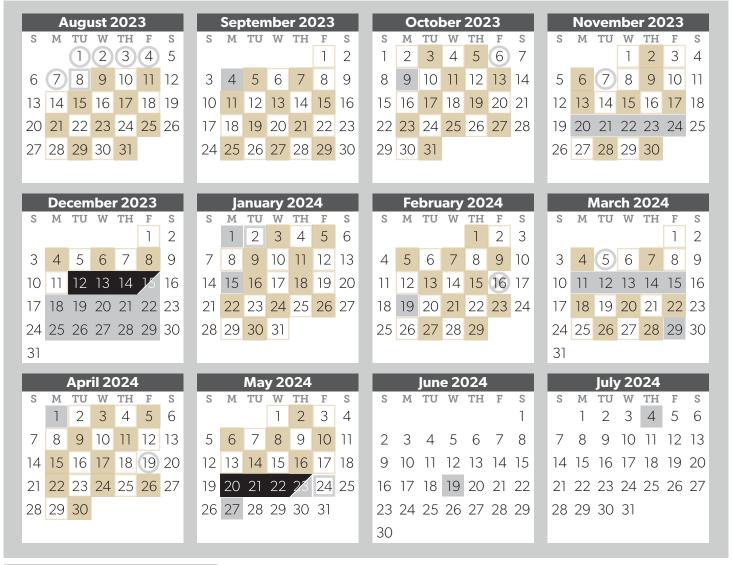

# 2023-2024 Gold & White Calendar CONROE HIGH SCHOOL

Approved 1/17/2023

### **Days of Instruction**

|              | Students | Teachers |
|--------------|----------|----------|
| 1st Semester | 84       | 92       |
| 2nd Semester | 90       | 95       |
| Total Days   | 174      | 187      |
|              |          |          |

### **Grading Periods**

|              | 1st Semester   |             |  |  |
|--------------|----------------|-------------|--|--|
|              | Grading period | Ends        |  |  |
|              | 1st            | October 5   |  |  |
|              | 2nd            | December 15 |  |  |
| 2nd Semester |                |             |  |  |

| Zilu Jeillestei |         |  |
|-----------------|---------|--|
| Grading period  | Ends    |  |
| 1st             | March 8 |  |
| 2nd             | May 23  |  |

### Students

August 9

Starting date

| Ending date   | May 23   |
|---------------|----------|
| Staff         |          |
| Starting date | August 1 |
| Ending date   | May 24   |

### **Student Holidays**

| Labor Day          | September 4          |
|--------------------|----------------------|
| Holiday            | October 6 - 9        |
| Holiday            | November 7           |
| Thanksgiving       | November 20 - 24     |
| Winter Break       | Dec. 18 - Jan. 2     |
| Martin Luther King | , Jr. DayJan. 15     |
| Holiday            | February 16          |
| Presidents' Day    | February 19          |
| Holiday            | March 5              |
| Spring Break       | March 11 - 15        |
| Holiday            | . March 29 - April 1 |
| Holiday            | April 19             |

## **Student Early Release**

December 15 May 23

# **Teacher Work Days**

August 8 January 2 May 24

### **Staff Development**

August 1 - 7 February 16
October 6 March 5
November 7 April 19

### Student Make-up Days

Make-up day for inclement weather (if needed), is:

**Students** February 16